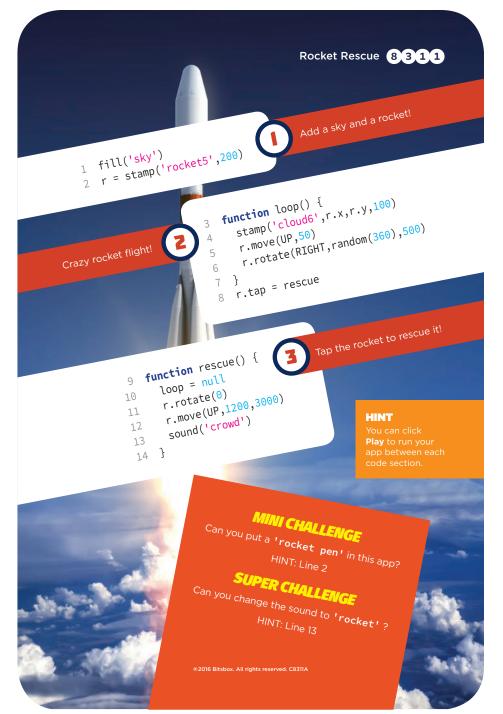

e Library icon



when you're coding!

bitsbox

code these apps at bitsbox.com





# ADD A BACKGROUND AND TWO CHARACTERS!

- 1 fill('conversation')
- 2 stamp('chicken6',250,750)
- 3 stamp('chicken7',550,750)

#### HINT

You can click Play to run your app after typing each line of code



#### MAKE TEXT APPEAR ON THE SCREEN!

- 4 text('Why did the cow cross the road?',100,100)
- 5 text('Why?',100,200)
- 6 text('To get to the UDDER side!',100,300)

### **MORE POULTRY, PLEASE.**

Can you swap in other chickens and change what they're saying? Please write something more hilarious than this lame cow joke.

Extra bonus points if you can add more lines of dialog. HINT: The numbers on lines 4-6 place the text precisely.

























©2016 Bitsbox. All rights reserved. C6340A













Start by creating a new app with this number: 2691

# YOU CAN CODE THIS APP YOURSELF!





soccer field



soccer ball

#### **HERE'S HOW YOUR APP SHOULD WORK:**

- » Fill the screen with the image 'soccer field'.
- » Leave a trail of soccer balls everywhere you drag on the screen.

**HINT** Look at *Digital Doodle Book* if you're feeling stuck!

#### **EXTRA CREDIT**

Can you draw with a basketball instead? HINT: 'ball 10'

NEED 20ME HELP? Create a new app with number 4567

©2016 Bitsbox, All rights reserved, C2691A

USE THESE STAMPS!

Stamp Card 642



**bitsbox** 

©2016 Bitsbox. All rights reserved. C642A

USE THESE **STAMPS!** 

Stamp Card 642







goat





heart4





gift2









monkey4







monster13

piranha

truffle7

















owl2



parrot3





treasure ches