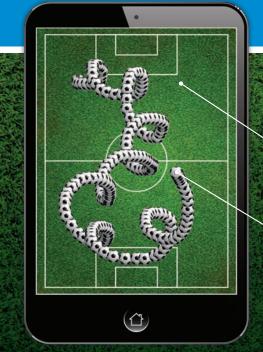

# YOU CAN CODE THIS APP YOURSELF!

soccer field

soccer ball

#### **HERE'S HOW YOUR APP SHOULD WORK:**

- » Fill the screen with the image 'soccer field'.
- » Leave a trail of soccer balls everywhere you drag on the screen.

**HINT** Look at *Digital Doodle Book* if you're feeling stuck!