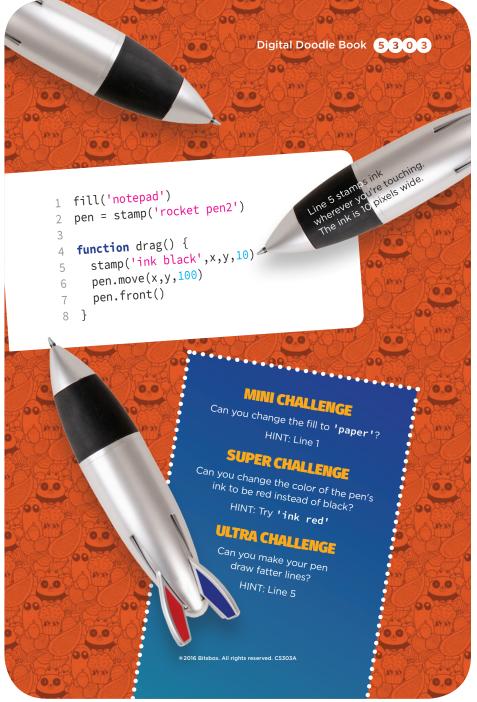

#### HINT

You can click Play to run your app after typing each line of code

#### MAKE TEXT APPEAR ON THE SCREEN!

- 4 text('Why did the cow cross the road?',100,100)
- 5 text('Why?',100,200)
- 6 text('To get to the UDDER side!',100,300)

### **MORE POULTRY, PLEASE.**

Can you swap in other chickens and change what they're saying? Please write something more hilarious than this lame cow joke.

Extra bonus points if you can add more lines of dialog. HINT: The numbers on lines 4-6 place the text precisely.